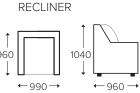

# 150

150KG MECHANISM



POWER RECLINE



USB CHARGER



ZIG ZAG SPRINGS



SUSTAINABLY HARVESTED TIMBER

## **LAREDO**

The Laredo suite features a distinctive quilted seat back, and saddle upholstered arm rests completed with woven Spencer fabric for a warm and homely feel.





STRUCTURAL WARRANTY



**FOAM** WARRANTY



MECHANICAL WARRANTY



**ELECTRICAL** WARRANTY



FABRIC WARRANTY





## **LAREDO** SUITE

#### **COLOURS AVAILABLE**

## STOCKED IN



SPENCER FABRIC (BLUE)

## **MEASUREMENTS**

-2100 -

3 SEATER

← 1570 →

2 SEATER





### **KEY FEATURES & BENEFITS**

| FRAME      | FSC certified Pine and Plywood frame                                  | A sturdy frame constructed with sustainably sourced timber provides a solid and long-lasting base to the suite                                       |
|------------|-----------------------------------------------------------------------|------------------------------------------------------------------------------------------------------------------------------------------------------|
| FOUNDATION | Heavy gauge steel Zig Zag springs                                     | The foundation delivers long-lasting support & the first layer of comfort                                                                            |
| FOAM       | Premium high-density D20 Polyurethan