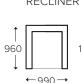

# 150

150KG MECHANISM



POWER RECLINE



USB CHARGER



ZIG ZAG SPRINGS



SUSTAINABLY HARVESTED TIMBER

## **LAREDO**

The Laredo suite features a distinctive quilted seat back, and saddle upholstered arm rests completed with woven Spencer fabric for a warm and homely feel.





STRUCTURAL WARRANTY



**FOAM** WARRANTY



MECHANICAL WARRANTY



**ELECTRICAL** WARRANTY



FABRIC WARRANTY





## **LAREDO** SUITE

#### **COLOURS AVAILABLE**

## STOCKED IN



SPENCER FABRIC (BLUE)

## **MEASUREMENTS**

-2100 -

3 SEATER

← 1570 →

2 SEATER





### **KEY FEATURES & BENEFITS**

| FRAME      | FSC certified Pine and Plywood frame                                  | A sturdy frame constructed with sustainably sourced timber provides a solid and long-lasting base to the suite                                       |
|------------|-----------------------------------------------------------------------|------------------------------------------------------------------------------------------------------------------------------------------------------|
| FOUNDATION | Heavy gauge steel Zig Zag springs                                     | The foundation delivers long-lasting support & the first layer of comfort                                                                            |
| FOAM       | Premium high-density D20 Polyureth