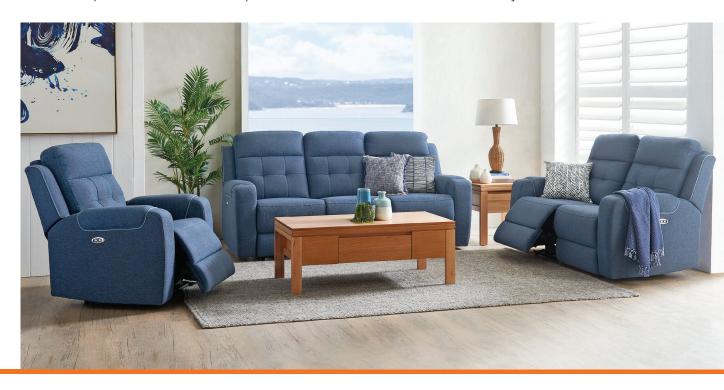

## **LAREDO**

The Laredo suite features a distinctive quilted seat back, and saddle upholstered arm rests completed with woven Spencer fabric for a warm and homely feel.

STRUCTURAL WARRANTY

**FOAM** WARRANTY

## **LAREDO** SUITE

## STOCKED IN

SPENCER FABRIC (BLUE)